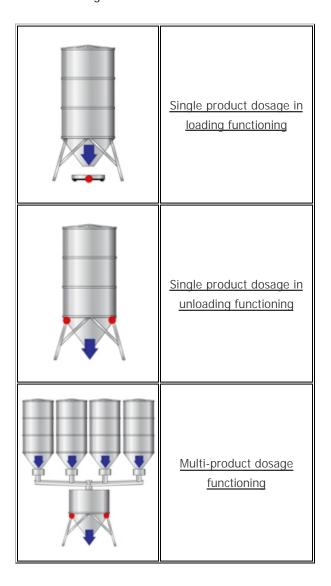

# **DGTPKF**

DGTPKF: MICROCONTROLLER FOR INDUSTRIAL DOSAGE SYSTEMS WITH EXTENDED KEYBOARD

High performing microcontroller, for table or panel mounting; through simple programming of the parameters, it offers the possibility to manage single product dosage systems in loading or in unloading, or multiproduct dosages and mixtures.

## DOSAGE CONFIGURATION

• Available dosage functions:

DINI ARGEO FRANCE sarl Nogent-sur-Marne info.fr@diniargeo.com DINI ARGEO GMBH Sinsheim - Germany info.de@diniargeo.com DINI ARGEO
UK Ltd
Taunton - United Kingdom
info.uk@diniargeo.com