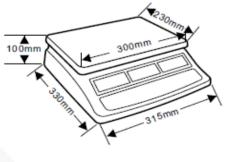

| SPECIFICATIONS |                                     |
|----------------|-------------------------------------|
| MODEL          | ATP & ASP                           |
| Pan size       | 230mm x 300mm SST pan               |
| Display        | 20mm LCD display                    |
| Operate temp   | 0 - 40 degree C                     |
| Max. Divisions | 3000d/6000d/Dual range              |
| Capacities     | 15kg x 2g/5g and 30kg x 5g/10g      |
| Housing        | ABS                                 |
| Keypad         | 20 keys including 4 x presets       |
| Power          | 220VAC mains + rechargeable battery |
| Gross weight   | 5kg & 6kg                           |
| OPTIONAL       | Stainless steel tray                |