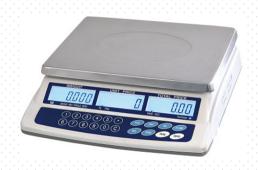

## **ATP Price Computing Scales**

## **FEATURES:**

- ➤ Capacities from 15kg & 30kg
- ➤ Application programs include: preset tare, 10 indirect PLU, accumulation, unit conversion
- > Application programs include: auto unit price clear, 4 direct PLU)
- > Battery provide up to 90 hours of continuous use.
- > Optional RS-232 can connect to a computer or ECR

| SPECIFICATIONS |                                     |
|----------------|-------------------------------------|
| MODEL          | ATP & ASP                           |
| Pan size       | 230mm x 300mm SST pan               |
| Display        | 20mm LCD display                    |
| Operate temp   | 0 - 40 degree C                     |
| Max. Divisions | 3000d/6000d/Dual range              |
| Capacities     | 15kg x 2g/5g and 30kg x 5g/10g      |
| Housing        | ABS                                 |
| Keypad         | 20 keys including 4 x presets       |
| Power          | 220VAC mains + rechargeable battery |
| Gross weight   | 5kg & 6kg                           |
| OPTIONAL       | Stainless steel tray                |