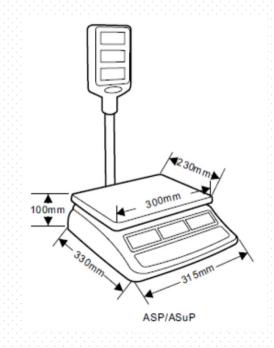

| SPECIFICATIONS |                                     |
|----------------|-------------------------------------|
| MODEL          | ATP & ASP                           |
| Pan size       | 230mm x 300mm SST pan               |
| Display        | 20mm LCD display                    |
| Operate temp   | 0 - 40 degree C                     |
| Max. Divisions | 3000d/6000d/Dual range              |
| Capacities     | 15kg x 2g/5g and 30kg x 5g/10g      |
| Housing        | ABS                                 |
| Keypad         | 20 keys including 4 x presets       |
| Power          | 220VAC mains + rechargeable battery |
| Gross weight   | 5kg & 6kg                           |
| OPTIONAL       | Stainless steel tray                |