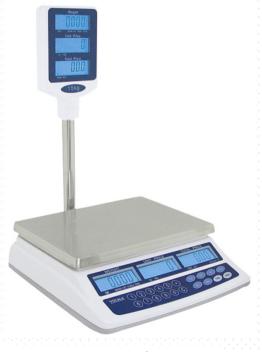

## **ASP Price Computing Scales**

## **FEATURES:**

- ➤ Capacities from 15kg & 30kg
- ➤ Application programs include: preset tare, 10 indirect PLU, accumulation, unit conversion
- > Application programs include: auto unit price clear, 4 direct PLU)
- > Battery provide up to 90 hours of continuous use.
- > Optional RS-232 can connect to a computer or ECR

| SPECIFICATIONS |                                     |
|----------------|-------------------------------------|
| MODEL          | ATP & ASP                           |
| Pan size       | 230mm x 300mm SST pan               |
| Display        | 20mm LCD display                    |
| Operate temp   | 0 - 40 degree C                     |
| Max. Divisions | 3000d/6000d/Dual range              |
| Capacities     | 15kg x 2g/5g and 30kg x 5g/10g      |
| Housing        | ABS                                 |
| Keypad         | 20 keys including 4 x presets       |
| Power          | 220VAC mains + rechargeable battery |
| Gross weight   | 5kg & 6kg                           |
| OPTIONAL       | Stainless steel tray                |